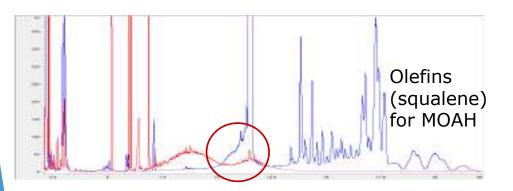

### University of Udine Department of Agri-Food, Environmental and Animal Sciences

# The UNIUD PhD Project on monitoring of MOSH and MOAH in the production chain of olive oils: "Optimization of rapid analytical protocols for monitoring the contamination with hydrocarbons of petrogenic origin in the olive oil supply chain"

Dott. Luca Menegoz Ursol

Bologna, 12-13 November 2019



### **FINANCIERS:**





- · Italia Olivicola
- Unapol
- · Aifo
- Assofranțoi











Two main phases

Methods optimization for high sensitivity analysis of MOH in olive oil

Monitoring of MOH contamination in olive oil supply chain







## PROBLEM: Sensitivity

Low quantification limits required by JRC guidelines

### Interference





### Injectable quantity



LC column maximum oil loading capacity



### JRC method





### **MOAH CONCERN**

Recent toxycological data seem to highlight that the number of aromatic rings affects the carcinogenicity of MOAH

Characterization of MOAH contamination

Comprehensive GC (GCxGC-MS/FID)



**VUV** detector



LC-GC-FID to separate
MOAH based on the
number of aromatic rings







### **OLIVE OIL SUPPLY CHAIN**



Possible sources are known, the incidence of each one is not



### **OLIVE GROVES**

Olive groves selection → possible situations of different exposure to mineral oil

- olives sampling one month before maturation
- olives sampling at the end of maturation
- selection of one olive grove with 4 different varieties. Olives sampling of 3 trees per variety at different ma