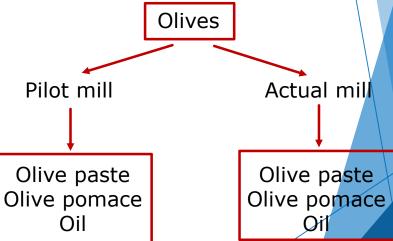

|  |
| Sentre vergine, negrine, frequente e de definite)                                                                                                                                                                                                                                                                                                                  |  |

### **SAMPLES FURNISHED**



Olives coming from different countries and processed both by the actual mill and by a pilot mill



| Luogo                        | Azienda    | Cultivar           | n° campioni               | GPS                            | Nota                                    | Periodo di raccolta |
|------------------------------|------------|--------------------|---------------------------|--------------------------------|-----------------------------------------|---------------------|
|                              |            |                    | 1                         | 45°36'17.4"N 13°48'52.7"E      |                                         | Inizio raccolta     |
| Trieste Fior Rosso           | Bianchera  | 2                  | 45°36'16.4"N 13°48'58.1"E | oliveto vicino alla petroliera |                                         |                     |
|