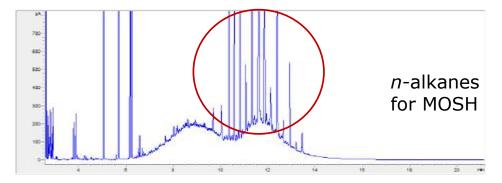

### University of Udine Department of Agri-Food, Environmental and Animal Sciences

# The UNIUD PhD Project on monitoring of MOSH and MOAH in the production chain of olive oils: "Optimization of rapid analytical protocols for monitoring the contamination with hydrocarbons of petrogenic origin in the olive oil supply chain"

Dott. Luca Menegoz Ursol

Bologna, 12-13 November 2019



### **FINANCIERS:**





- · Italia Olivicola
- Unapol
- · Aifo
- Assofranțoi











Two main phases

Methods optimization for high sensitivity analysis of MOH in olive oil

Monitoring of MOH contamination in olive oil supply chain







## PROBLEM: Sensitivity

Low quantification limits required by JRC guidelines

### Interference





### Injectable quantity



LC column maximum oil loading capacity



### JRC method





### **MOAH CONCERN**

Recent toxycological data seem to highlight that the number of aromatic rings affects the carcinogenicity of MOAH

Characterization of MOAH contamination

Comprehensive GC (GCxGC-MS/FID)



**VUV** detector



LC-GC-FID to separate
MOAH based on the
number of aromatic rings







### **OLIVE OIL SUPPLY CHAIN**



Possible sources are known, the incidence of each one is not



### **OLIVE GROVES**

Olive groves selection → possible situations of different exposure to mineral oil

- olives sampling one month before maturation
- olives sampling at the end of maturation
- selection of one olive grove with 4 different varieties. Olives sampling of 3 trees per variety at different