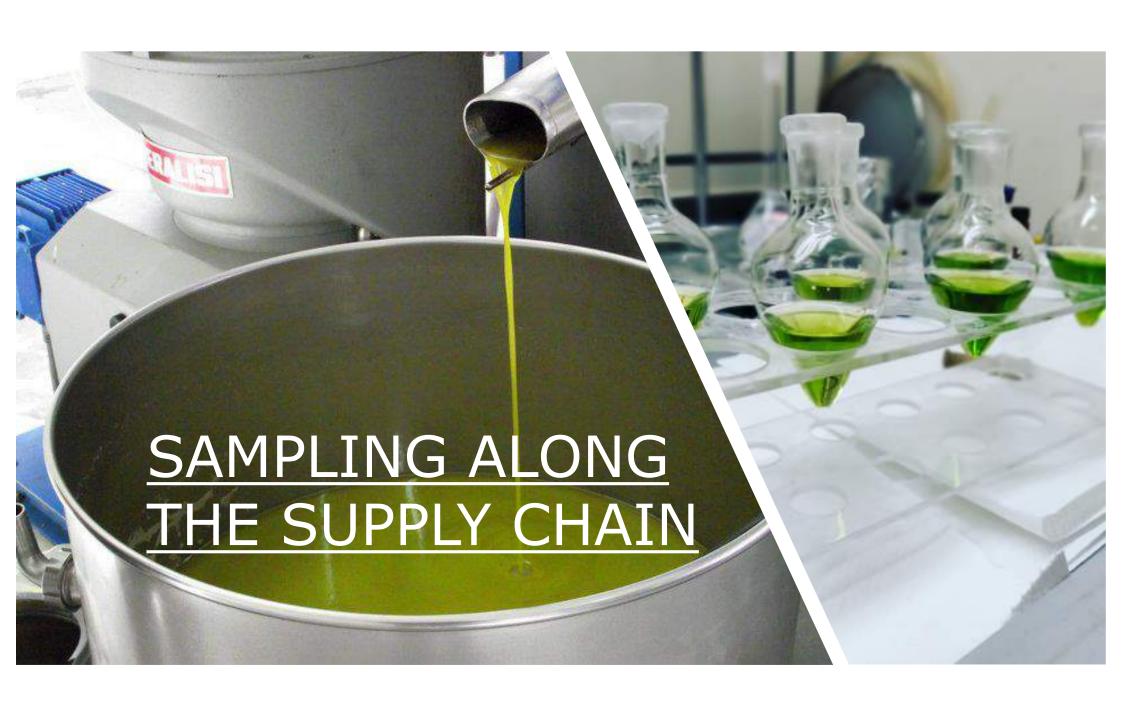

ia Olivicola
- Unapol
- · Aifo
- Assofranțoi











Two main phases

Methods optimization for high sensitivity analysis of MOH in olive oil

Monitoring of MOH contamination in olive oil supply chain







## PROBLEM: Sensitivity

Low quantification limits required by JRC guidelines

### Interference





### Injectable quantity



LC column maximum oil loading capacity



### JRC method





### **MOAH CONCERN**

Recent toxycological data seem to highlight that the number of aromatic rings affects the carcinogenicity of MOAH

Characterization of MOAH contamination

Comprehensive GC (GCxGC-MS/FID)



**VUV** detector



LC-GC-FID to separate
MOAH based on the
number of aromatic rings







### **OLIVE OIL SUPPLY CHAIN**



Possible sources are known, the incidence of each one is not



### **OLIVE GROVES**

Olive groves selection → possible situations of different exposure to mineral oil

- olives sampling one month before maturation
- olives sampling at the end of maturation
- selection of one olive grove with 4 different varieties. Olives sampling of 3 trees per variety at different maturation stage

### In addition:

- environmental monitoring with passive traps (to evaluate)
- analysis of used pesticides



# HARVESTING AND TRANSPORT

- olives sampling from the trees just before the harvesting
- olives sampling before the transport
- olives sampling after the transport

### In addition:

 analysis of materials that come into contact with olives or other possible sources during the harvesting



### OIL MILL

- olives sampling before processing
- olives sampling aft