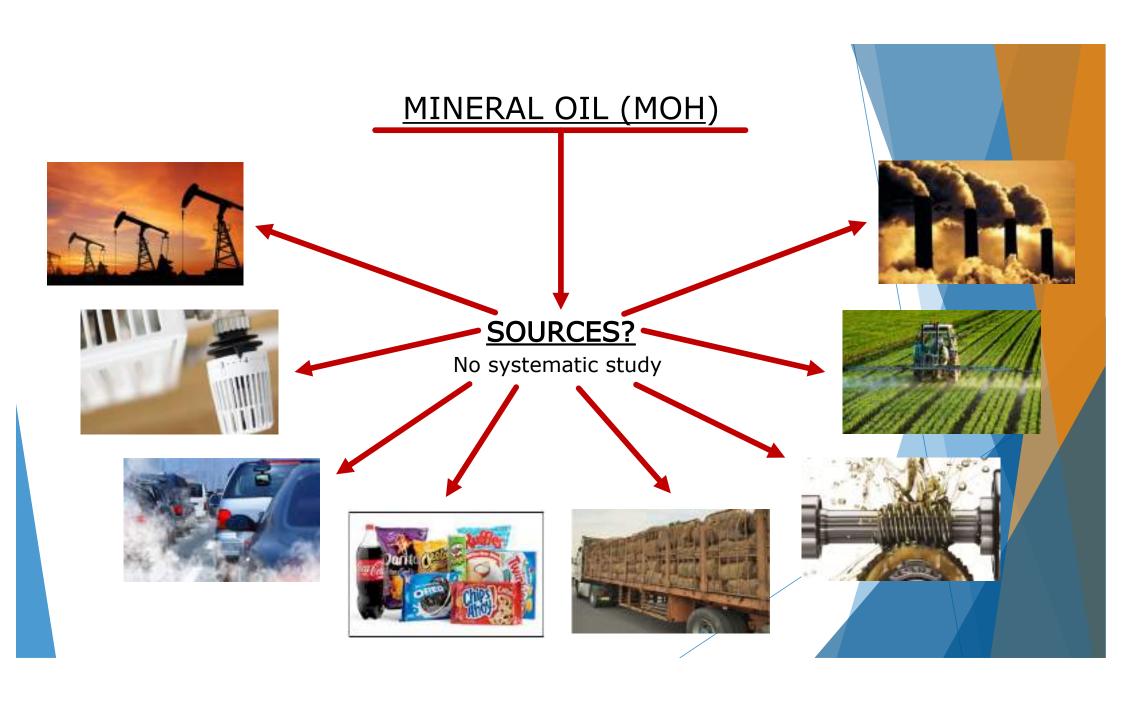

### **OLIVE OIL SUPPLY CHAIN**

Possible sources are known, the incidence of each one is not