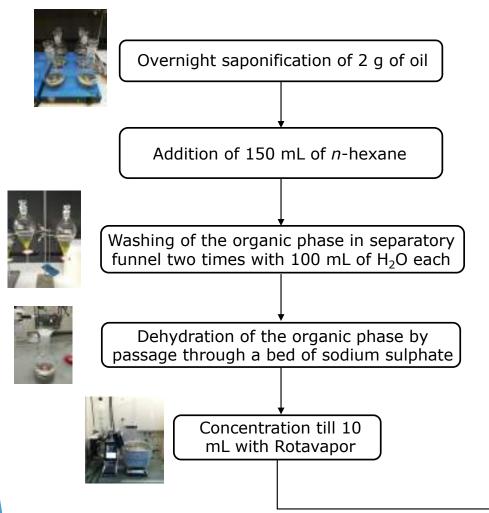

y of Udine Department of Agri-Food, Environmental and Animal Sciences

# The UNIUD PhD Project on monitoring of MOSH and MOAH in the production chain of olive oils: "Optimization of rapid analytical protocols for monitoring the contamination with hydrocarbons of petrogenic origin in the olive oil supply chain"

Dott. Luca Menegoz Ursol

Bologna, 12-13 November 2019



### **FINANCIERS:**





- · Italia Olivicola
- Unapol
- · Aifo
- Assofranțoi











Two main phases

Methods optimization for high sensitivity analysis of MOH in olive oil

Monitoring of MOH contamination in olive oil supply chain







## PROBLEM: Sensitivity

Low quantification limits required by JRC guidelines

### Interference





### Injectable quantity



LC column maximum oil loading capacity



### JRC method





### **MOAH CONCERN**

Recent toxycological data seem to highlight that the number of aromatic rings affects the carcinogenicity of MOAH

Characterization of MOAH contamination

Comprehensive GC (GCxGC-MS/FID)



**VUV** detector



LC-GC-FID to separate
MOAH based on the
number of aromatic rings







### **OLIVE OIL SUPPLY CHAIN**



Possible sources are known, the incidence of each one is not



### **OLIVE GROVES**

Olive groves selection → possible situations of different exposure to mineral oil

- olives sampling one month before maturation
- olives sampling at the end of maturation
- selection of one olive grove with 4 different varieties. Olives sampling of 3 trees per variety at different maturation stage

### In addition:

- environmental monitoring with passive traps (to eva