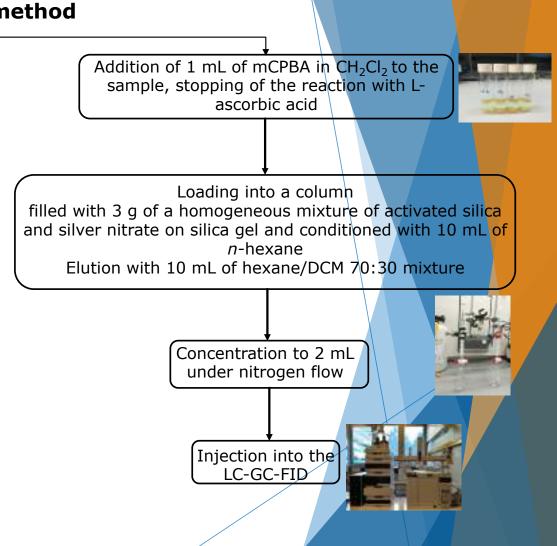

of Udine Department of Agri-Food, Environmental and Animal Sciences

# The UNIUD PhD Project on monitoring of MOSH and MOAH in the production chain of olive oils: "Optimization of rapid analytical protocols for monitoring the contamination with hydrocarbons of petrogenic origin in the olive oil supply chain"

Dott. Luca Menegoz Ursol

Bologna, 12-13 November 2019



### **FINANCIERS:**





- · Italia Olivicola
- Unapol
- · Aifo
- Assofranțoi











Two main phases

Methods optimization for high sensitivity analysis of MOH in olive oil

Monitoring of MOH contamination in olive oil supply chain







## PROBLEM: Sensitivity

Low quantification limits required by JRC guidelines

### Interference





### Injectable quantity



LC column maximum oil loading capacity



### JRC method





### **MOAH CONCERN**

Recent toxycological data seem to highlight that the number of aromatic rings affects the carcinogenicity of MOAH

Characterization of MOAH contamination

Comprehensive GC (GCxGC-MS/FID)



**VUV** detector



LC-GC-FID to separate
MOAH based on the
number of aromatic rings







### **OLIVE OIL SUPPLY CHAIN**



Possible sources are known, the incidence of each one is not



### **OLIVE GROVES**

Olive groves selection → possible situations of different exposure to mineral oil

- olives sampling one month before maturation
- olives sampling at the end of maturation
- selection of one olive grove with 4 different varieties. Olives sampling of 3 trees per variety at different maturation stage

### In addition:

- environmental monitoring with passive traps (to evalu