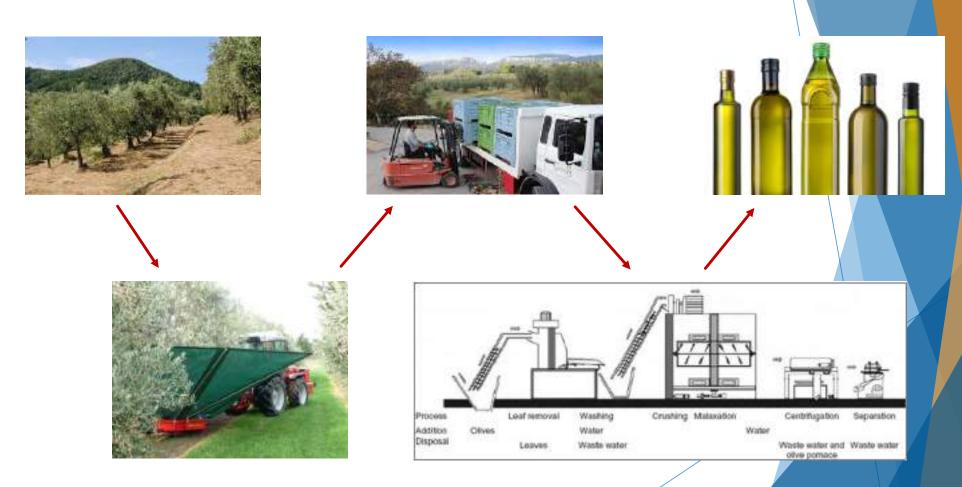

### **OLIVE GROVES**

Olive groves selection → possible situations of different exposure to mineral oil

- olives sampling one month before maturation
- olives sampling at the end of maturation
- selection of one olive grove with 4 different varieties. Olives sampling of 3 trees per variety at different maturation stage

# HARVESTING AND TRANSPORT

- olives sampling from the trees just before the harvesting
- olives sampling before the transport
- olives sampling after the transport

### OIL MILL

- olives sampling before processing
- olives sampling after washing
- olive paste sampling after crushing
- olive pomace sampling from the decanter
- olive oil sampling from the decanter

# EXTRA VIRGIN OLIVE OIL BOTTLING

- olive oil sampling before filtration
- olive oil sampling after filtration
- sampling of bottled olive oil