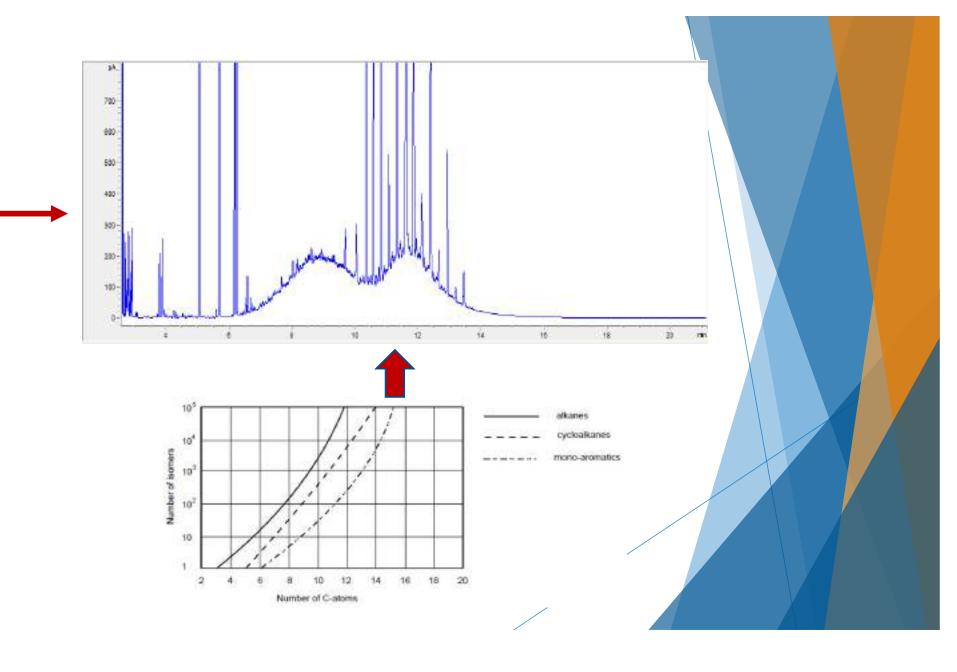

### JRC method

**VUV** detector

LC-GC-FID to separate
MOAH based on the
number of aromatic rings