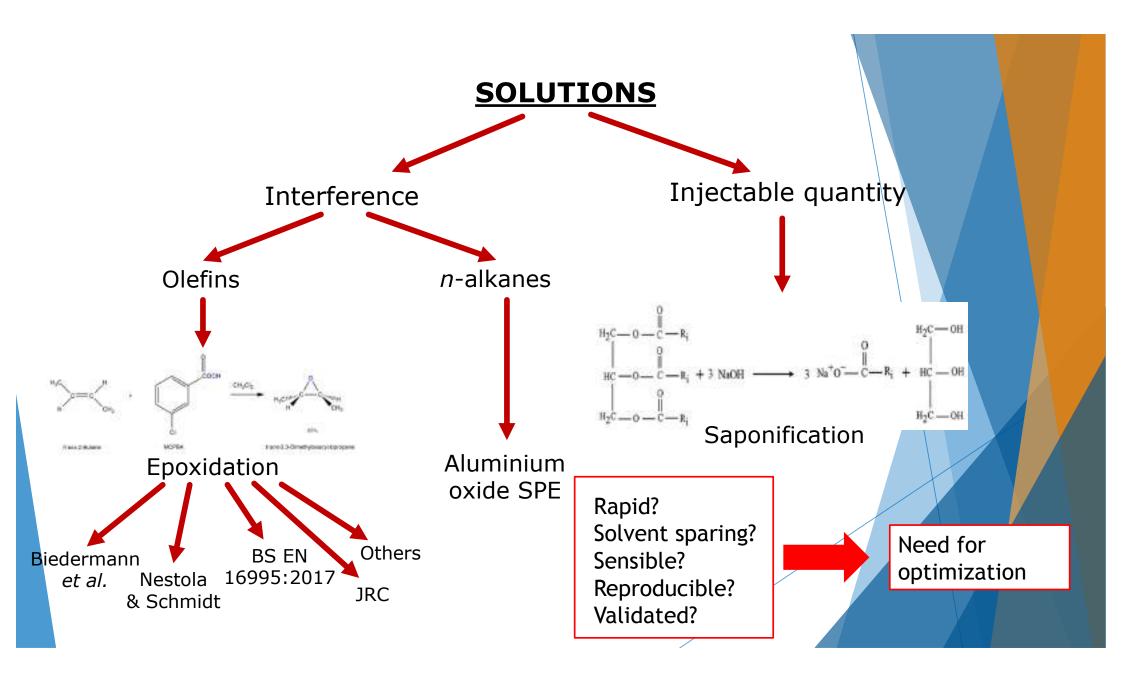

### Interference

### Injectable quantity

LC column maximum oil loading capacity