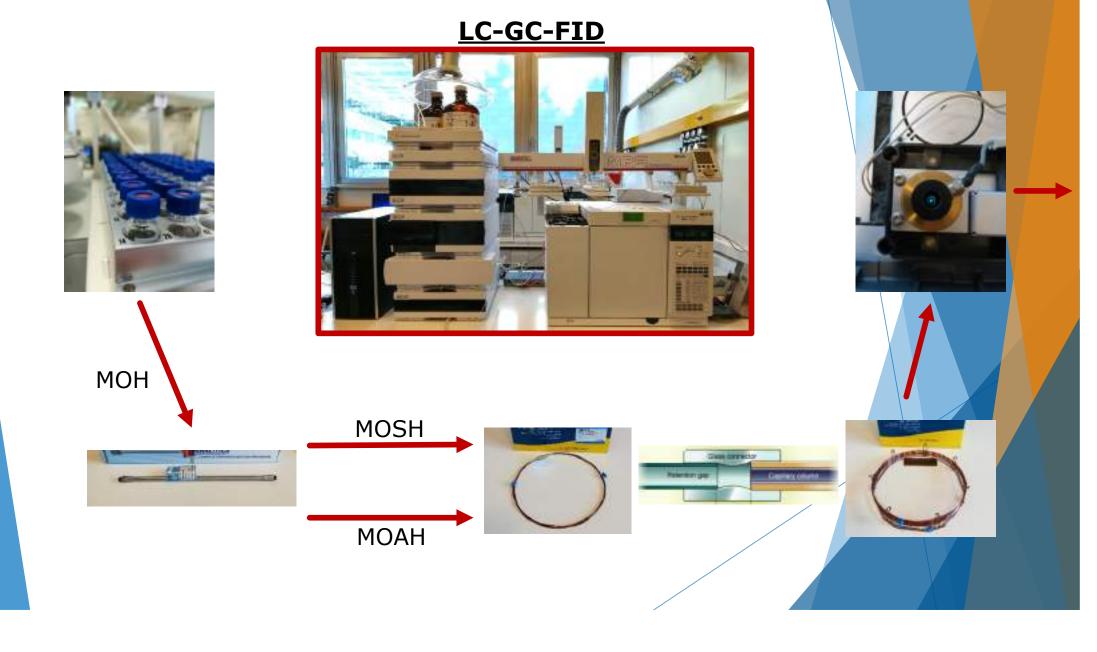

### JRC method

**VUV** detector

LC-GC-FID to separate
MOAH based on the
number of aromatic rings