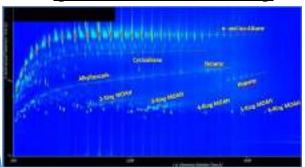

### **MOAH CONCERN**

Recent toxycological data seem to highlight that the number of aromatic rings affects the carcinogenicity of MOAH

Characterization of MOAH contamination

Comprehensive GC (GCxGC-MS/FID)

**VUV** detector

LC-GC-FID to separate
MOAH based on the
number of aromatic rings